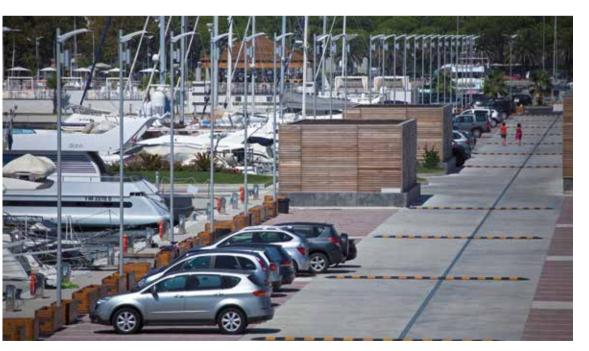

### PARKING AND GARAGES

There are 1,300 private parking spaces and 287 garages, both covered and uncovered. Spaces are available in front of the moorings — each berth has at least one parking space. The whole port is monitored by security 24/7.

### THE LIFE STYLE AT PORTOMIRABELLO

The shopping center has more than 30 shops run by local businesses, including nine cafes, wine bars, restaurants, and a magnificent 25 meter pool. In the near future, 11 luxury suites with 360° views of the city and gulf will be completed.