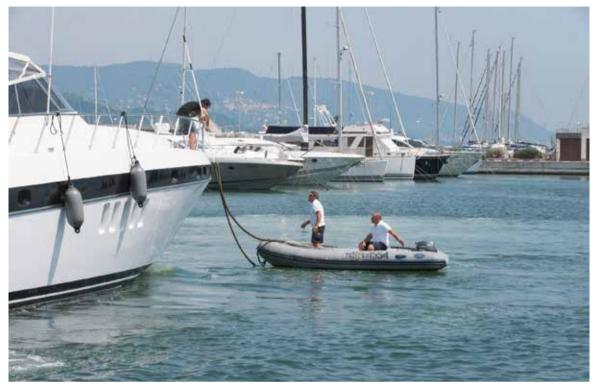

### **TECHNICAL STAFF**

Our professional, expert technical staff is available around the clock, ready to handle any difficulty, no matter how big or small. In fact, service is guaranteed 24 hours a day, 365 days a year, safeguarding navigational safety, port infrastructure, and the environment. Line handlers carry out the mooring and releasing of the vessels, maneuvers that can be done from land or with the help of a dinghy.

the help of a dinghy.
Using a dinghy, the line is brought directly to the ship's bow. This mooring service is offered to all at PortoMirabello, providing protection not only to shipowners and commanders, but also to the infrastructure of the marina itself.