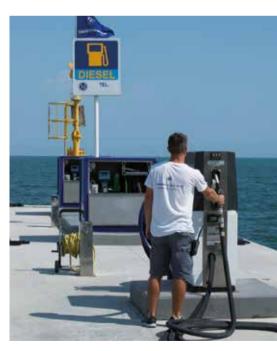

### HIGH FLOW FILLING STATION

There are two filling stations. The first station offers only diesel and unleaded. The other one, found at the end of the main pier, offers diesel and high-capacity diesel (SIF) for megayachts. Both stations can dispense 500 liters per minute, 30,000 liters per hour.