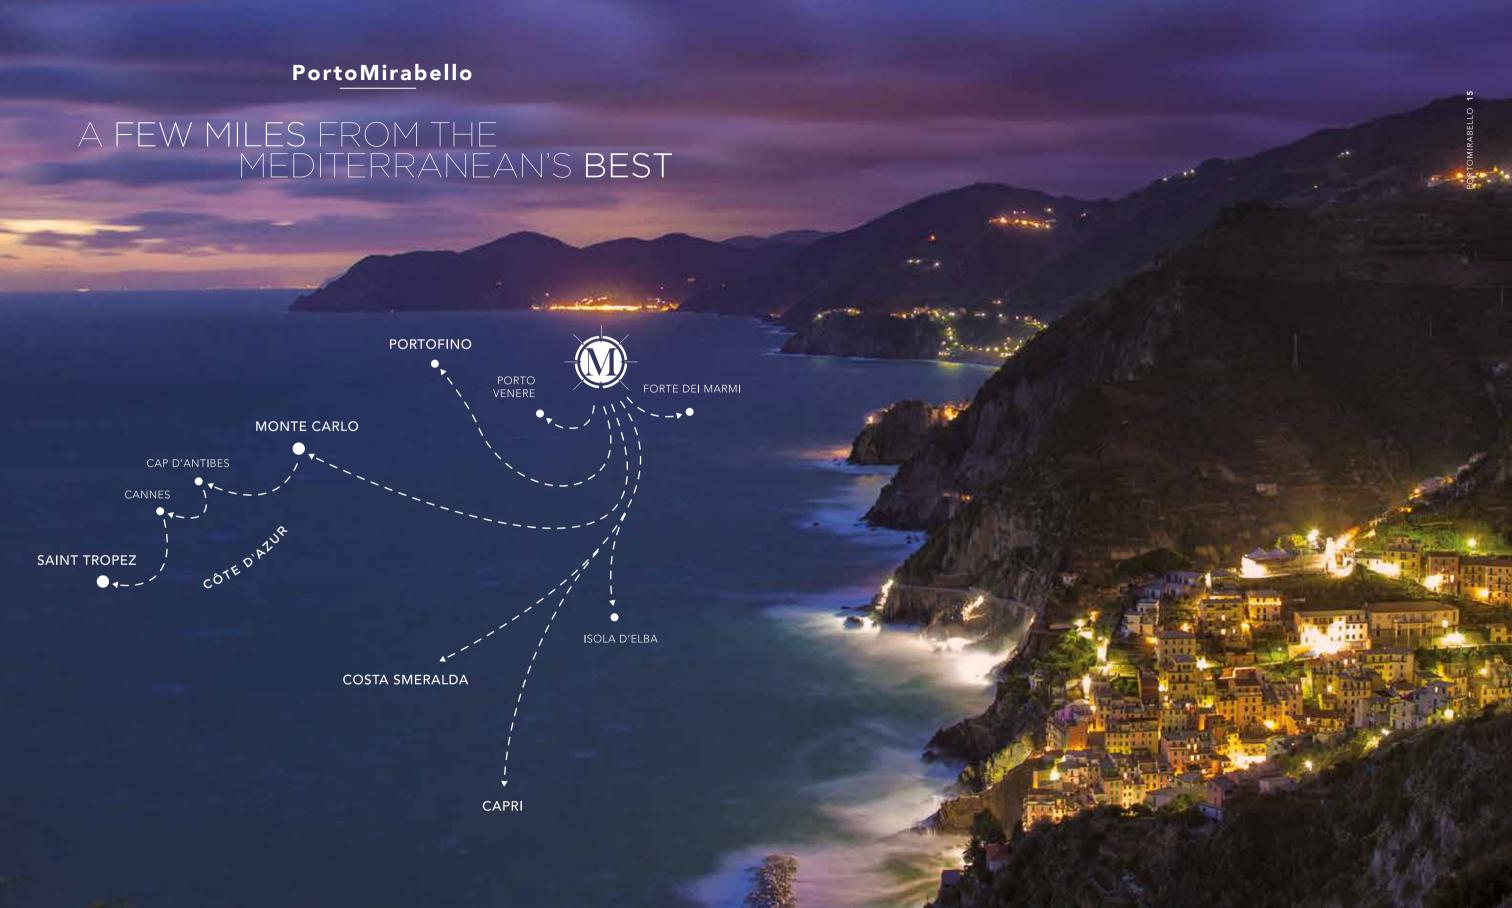

### YACHTING IN LUXURY

The strategic position of the northern Tyrrhenian Sea makes
PortoMirabello the ideal place to start a short sea trip to some of the most
charming tourist destinations in the Med such as Portofino, Monte Carlo,
Cap D'Antibes, Saint Tropez, Corsica Island, Elba Island, Capri, the Amalfi
coast, or wonderful Porto Cervo in Sardinia.

### Distances from PortoMirabello:

PORTO VENERE: 3.5 M
FORTE DEI MARMI: 18 M
PORTOFINO: 33 M
ELBA ISLAND: 81 M
CORSICA ISLAND: 86 M
MONTE CARLO: 98 M
CAP D'ANTIBES: 129 M
CANNES: 137 M
SAINT TROPEZ: 165 M
COSTA SMERALDA: 191 M
CAPRI: 300 M