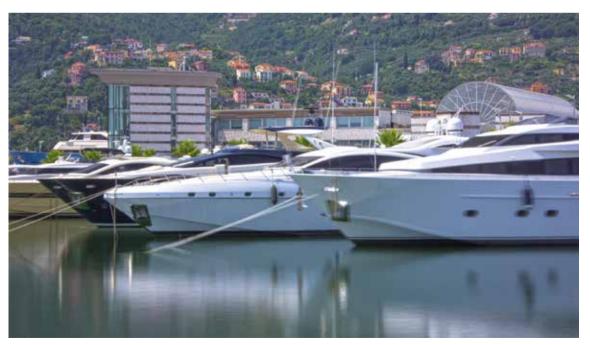

The Harbour is a truly unique Italian urban marina built on the sea: a 40,000 m² artificial peninsula and an expanse of water with an overall area of around 270,000 m² leaves the coast intact, emphasizing Mirabello's incontrovertible nautical vocation.

The complex, linked to La Spezia by a footbridge, offers all mod cons and the very latest technology. The 407 berths can be licensed with a 60-year public marine domain concession and can cater for boats starting from 12 meters.

100 berths are designed specifically for 40 – 130 m super yachts.

In synergy with La Spezia Harbour Authority, 700 berths were created for smaller boats of less than 14 metres, on 13 floating landing stages located outside the main jetty.