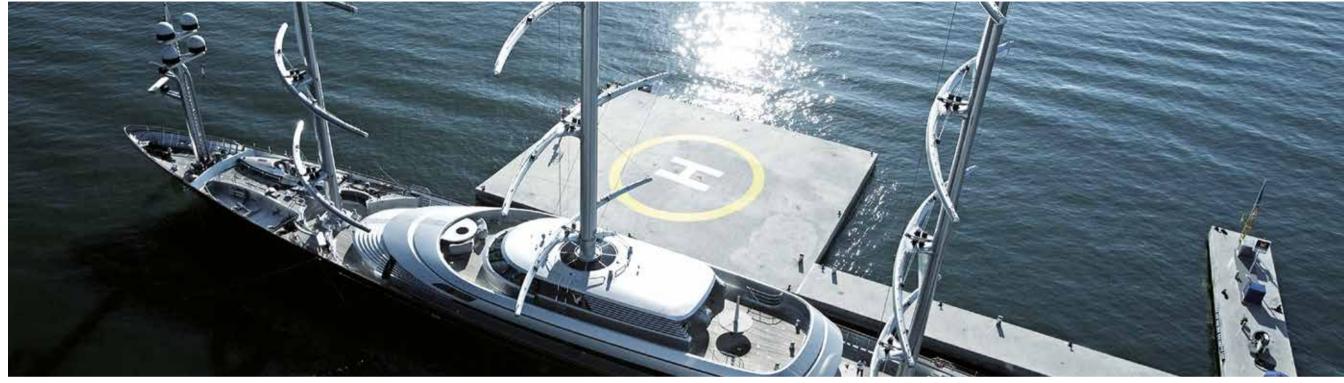

100 berths are designed specifically for 40 – 130 m super yachts.

In synergy with La Spezia Harbour Authority, 700 berths were created for smaller boats of less than 14 metres, on 13 floating landing stages located outside the main jetty.

# 1,107 BERTHS IN AN AREA OF 270,000M<sup>2</sup> BUILT IN ONLY 24 MONTHS

100 Berths reserved for superyachts measuring 25 to more than 120 metres.

### HELIPORT

An area has been set aside for the exclusive use of helicopters, located near the front of the main pier, close to the area reserved for megayachts.