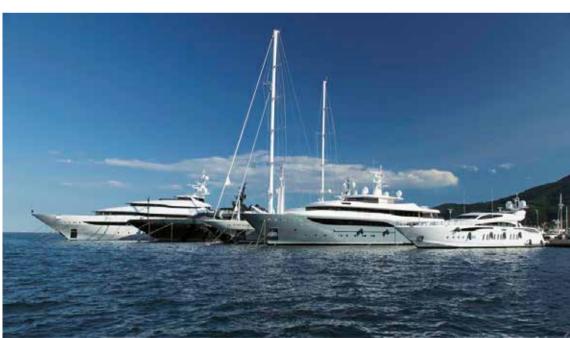

The Harbour is a truly unique Italian urban marina built on the sea: a 40,000 m² artificial peninsula and an expanse of water with an overall area of around 270,000 m² leaves the coast intact, emphasizing Mirabello's incontrovertible nautical vocation.

The complex, linked to La Spezia by a footbridge, offers all mod cons and the very latest technology. The 407 berths can be licensed with a 60-year public marine domain concession and can cater for boats starting from 12 meters.

100 berths are designed specifically for 40 – 130 m super yachts.

In synergy with La Spezia Harbour Authority, 700 berths were created for smaller boats of less than 14 metres, on 13 floating landing stages located outside the main jetty.

# 1,107 BERTHS IN AN AREA OF 270,000M<sup>2</sup> BUILT IN ONLY 24 MONTHS

100 Berths reserved for superyachts measuring 25 to more than 120 metres.