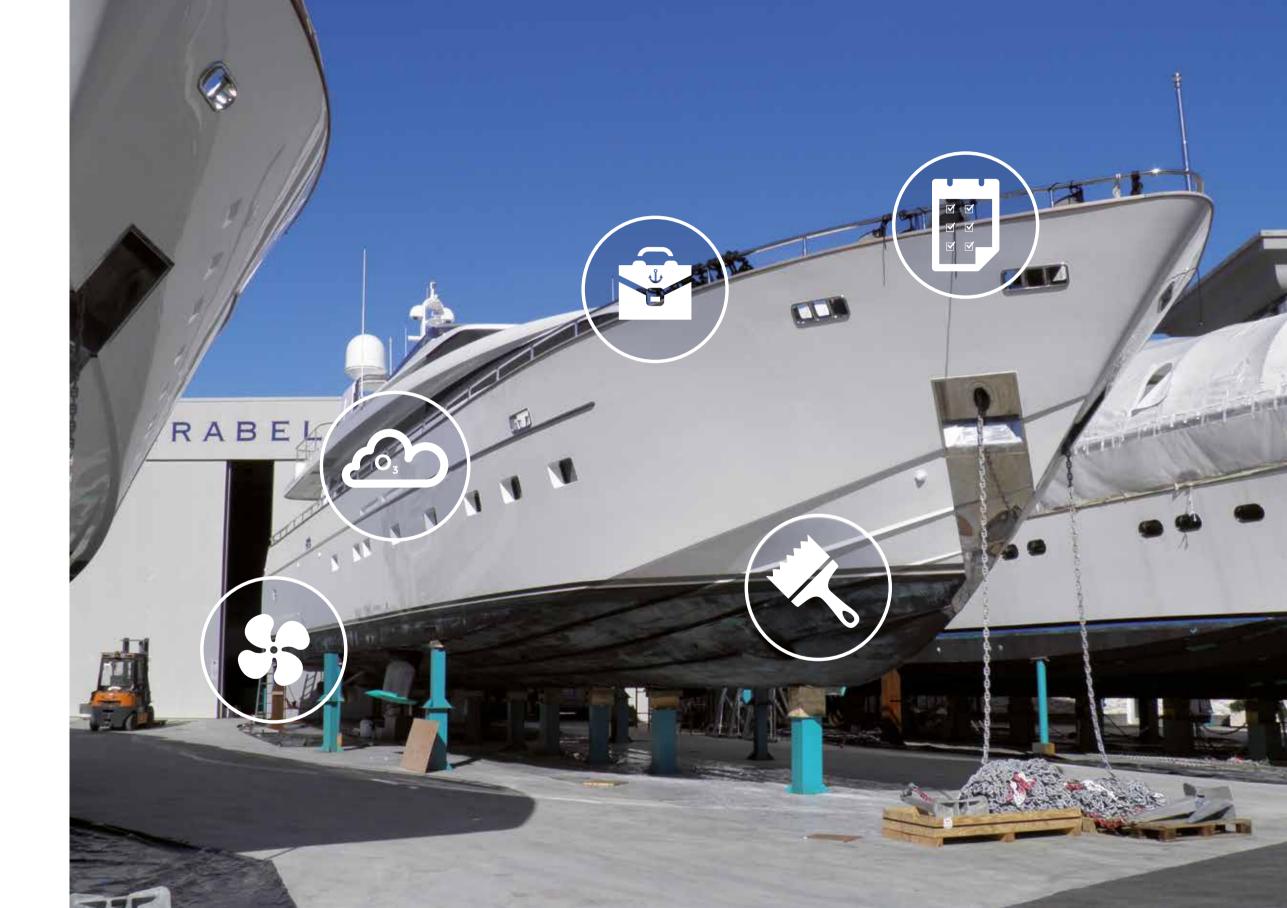

### THE SHIPYARD

The Mirabello Shipyard staff works to provide ship owners with tranquility, wellbeing, and maximum comfort, offering know how, professional skills, and reliability.

# TEAM ALWAYS PRESENT AT THE MARINA RESOLUTION OF VESSEL PROBLEMS BOTH AT THE PIER AND IN DRY DOCK 160 T AND 700 T TRAVEL LIFT (NEAR THE PORT) USE OF QUALITY PRODUCTS AND INNOVATIVE MATERIALS RESPECT FOR DEADLINES

PAPERWORK AND SAFETY

ANTIFOULING PROTECTION

BOAT **MAINTENANCE** CHECKLIST

TAKING CARE OF YOUR HULL

OZONE INTERIOR STERILIZATION TREATMENT