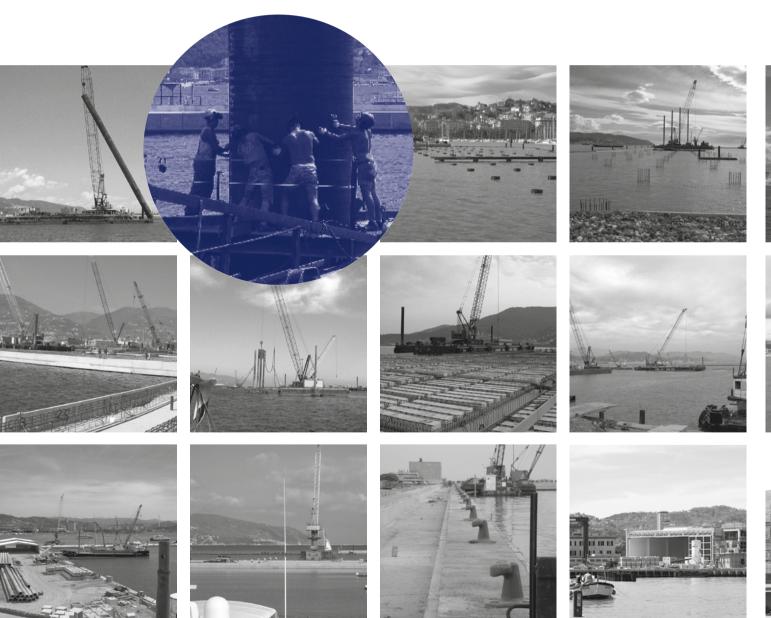

PortoMirabello opened in September 2010. Here's a little, history: reclamation work began in 2007, and construction of the jetties began in October 2008. The first berths were ready in June 2009 and the infrastructure on land was completed one year later.

### THE CONSTRUCTION

# 1,107 BERTHS IN AN AREA OF 270,000M<sup>2</sup> BUILT IN ONLY 24 MONTHS

100 Berths reserved for superyachts measuring 25 to more than 120 metres.