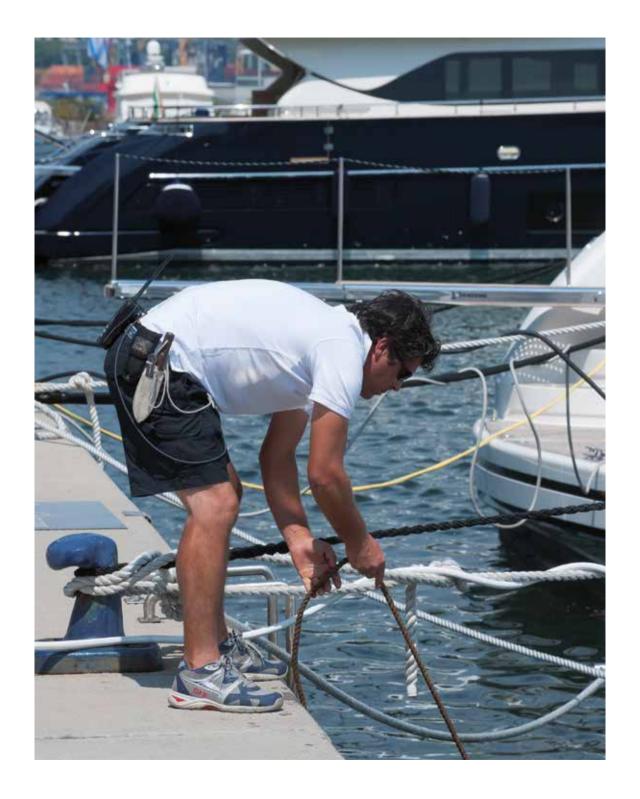

### **TECHNICAL STAFF**

Our professional, expert technical staff is available around the clock, ready to handle any difficulty, no matter how big or small. In fact, service is guaranteed 24 hours a day, 365 days a year, safeguarding navigational safety, port infrastructure, and the environment. Line handlers carry out the mooring and releasing of the vessels, maneuvers that can be done from land or with the help of a dinghy.

the help of a dinghy.
Using a dinghy, the line is brought directly to the ship's bow. This mooring service is offered to all at PortoMirabello, providing protection not only to shipowners and commanders, but also to the infrastructure of the marina itself.