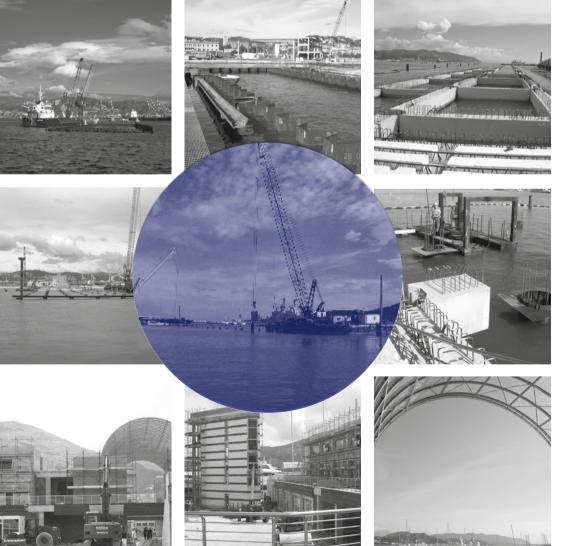

The Harbour is a truly unique Italian urban marina built on the sea: a 40,000 m² artificial peninsula and an expanse of water with an overall area of around 270,000 m² leaves the coast intact, emphasizing Mirabello's incontrovertible nautical vocation.

The complex, linked to La Spezia by a footbridge, offers all mod cons and the very latest technology. The 407 berths can be licensed with a 60-year public marine domain concession and can cater for boats starting from 12 meters.

100 berths are designed specifically for 40 – 130 m super yachts.

In synergy with La Spezia Harbour Authority, 700 berths were created for smaller boats of less than 14 metres, on 13 floating landing stages located outside the main jetty.