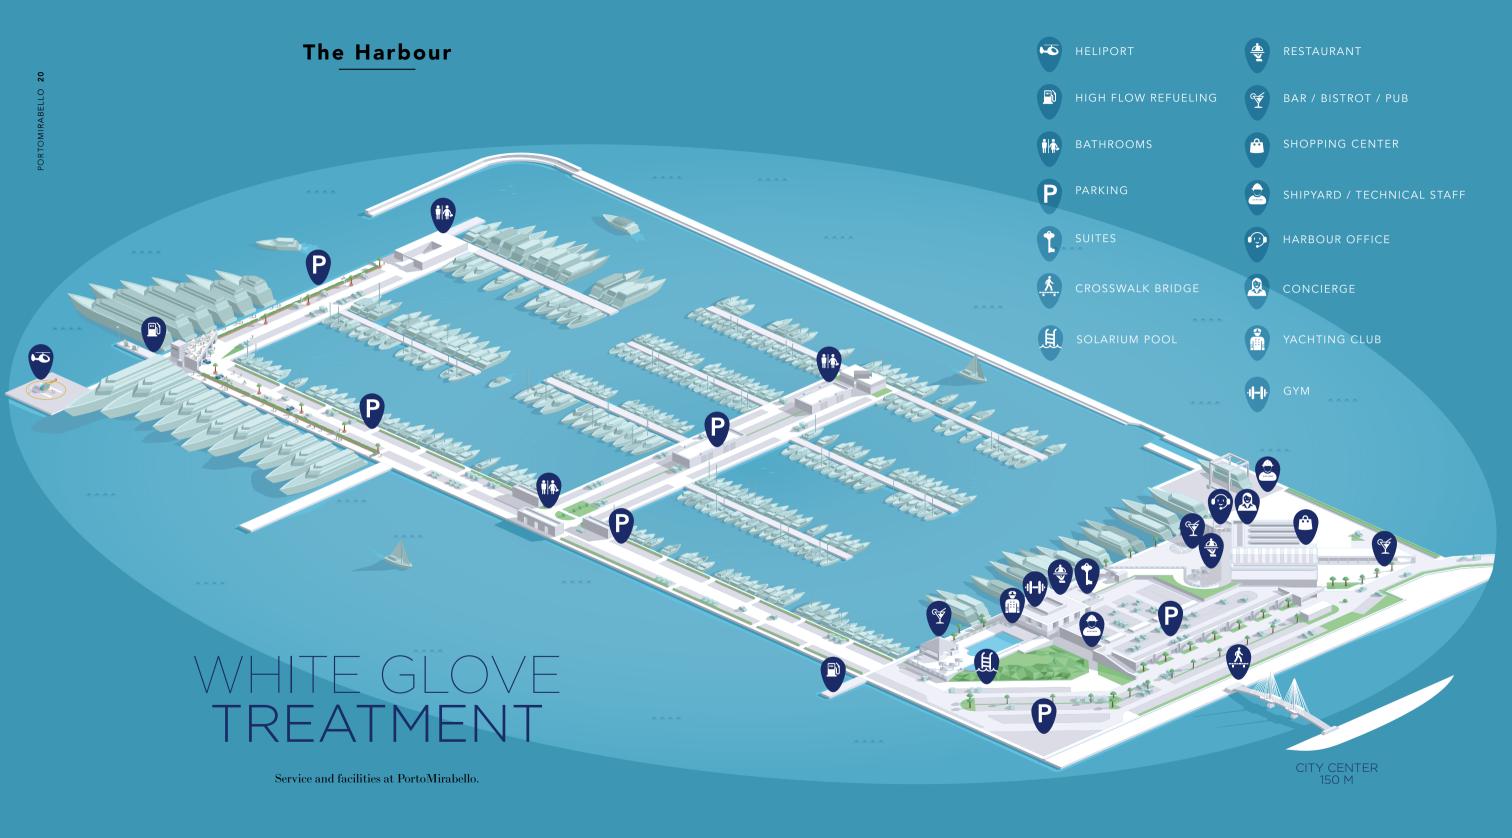

### THE HARBOUR

20

WHITE GLOVE TREATMENT

Service and facilities at PortoMirabello

33

THE CONCIERGE

We make your stay pleasant both ashore and afloat...

28

SHIPBUILDERS FOR MAINTENANCE
TECHNICAL STAFF SERVICE
24 HOURS A DAY
HARBOUR OFFICE
CONCIERGE
HELIPORT AND SHUTTLE SERVICE
24 HOUR SECURITY
2 HIGH FLOW FILLING STATIONS
PARKING AND GARAGES
MEDICAL SUPPLIES
WEATHER SERVICE

PortoMirabello provides a luxury environment designed to offer customers maximum comfort throughout the marina. The infrastructure was built specifically to host even the largest superyachts, featuring wide, fixed piers and jetties, and double bollards that can stand up to even the strongest waves.

The berths are equipped with safety services,

remote monitoring, video service, and Wi-Fi. The area has three locales with various services and showers for crews, located on the three main piers. The port staff offers scooter rentals, bicycles, luxury cars, shuttles, electrical courtesy cars and even catering on board (on request). Near the shopping center there is an ATM (Banco di Sardegna Gruppo BPER).

### HARBOUR OFFICE

Our Customer Care team is made up of highly qualified personnel able to meet even the most demanding yacht owner's requirements, guaranteeing peace-of-mind and timely assistance with paperwork, or to find a solution to any kind of request. The Reception is open to meet customers' needs.

### HELIPORT

An area has been set aside for the exclusive use of helicopters, located near the front of the main pier, close to the area reserved for megayachts.

### 24 HOUR SURVEILLANCE SYSTEM

The marina has a 24-hour, closed-circuit surveillance system.

### PARKING AND GARAGES

There are 1,300 private parking spaces and 287 garages, both covered and uncovered. Spaces are available in front of the moorings — each berth has at least one parking space. The whole port is monitored by security 24/7.

### HIGH FLOW FILLING STATION

There are two filling stations. The first station offers only diesel and unleaded. The other one, found at the end of the main pier, offers diesel and high-capacity diesel (SIF) for megayachts. Both stations can dispense 500 liters per minute, 30,000 liters per hour.