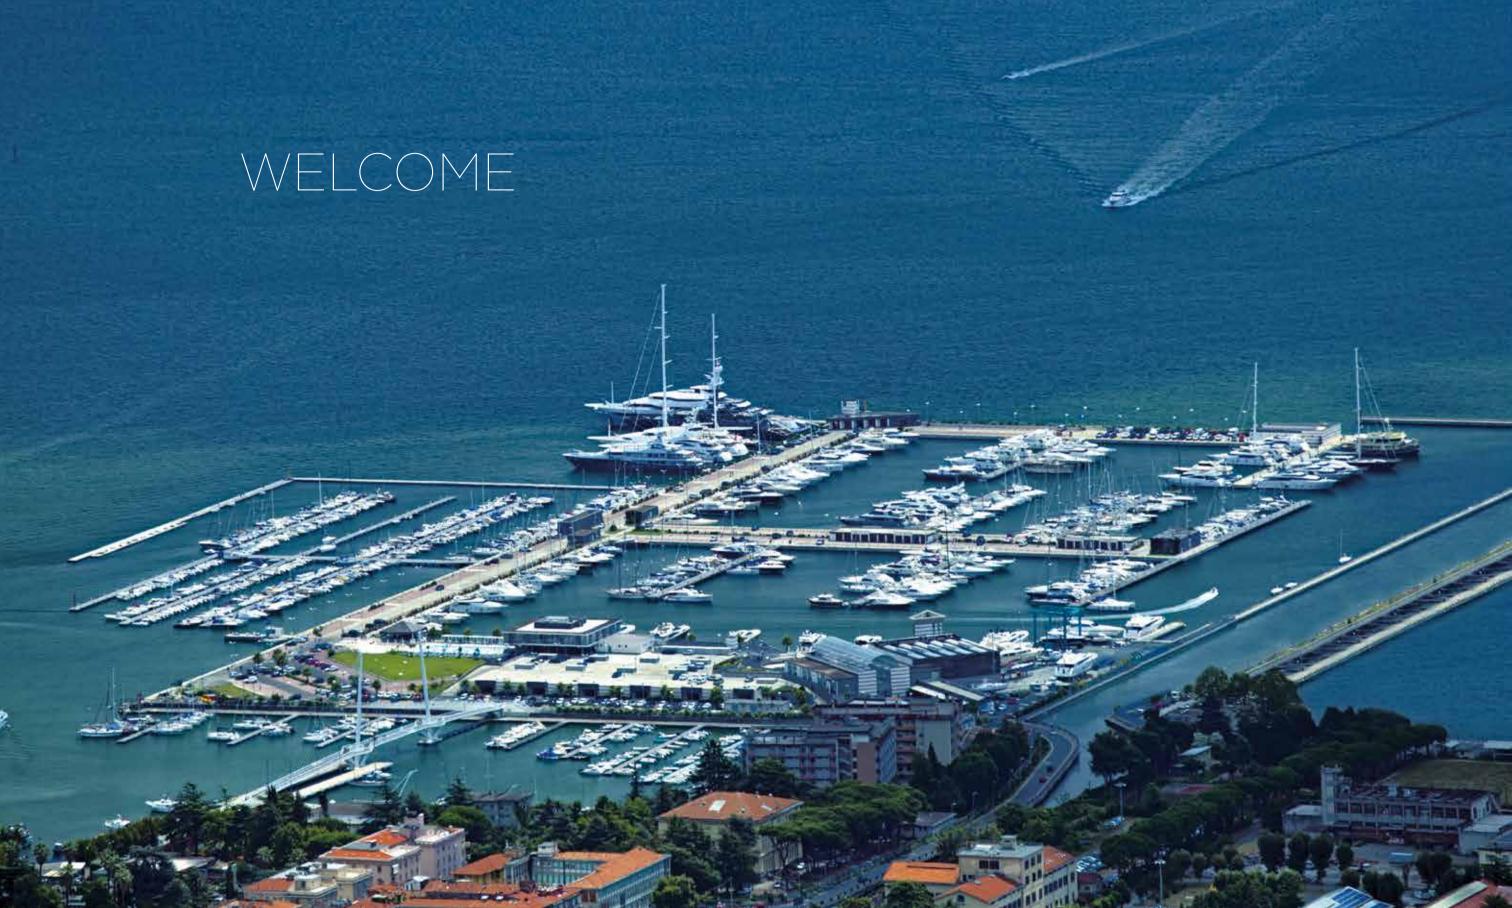

The Harbour is a truly unique Italian urban marina built on the sea: a 40,000 m² artificial peninsula and an expanse of water with an overall area of around 270,000 m² leaves the coast intact, emphasizing Mirabello's incontrovertible nautical vocation.

The complex, linked to La Spezia by a footbridge, offers all mod cons and the very latest technology. The 407 berths can be licensed with a 60-year public marine domain concession and can cater for boats starting from 12 meters.

100 berths are designed specifically for 40 – 130 m super yachts.

In synergy with La Spezia Harbour Authority, 700 berths were created for smaller boats of less than 14 metres, on 13 floating landing stages located outside the main jetty.